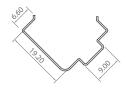

| art           | Description                     | L1    | Н  | L    | 8011905 |       |  |
|---------------|---------------------------------|-------|----|------|---------|-------|--|
| P03F-S-PF-300 | complete with white PMMA screen | 26,85 | 19 | 3000 | 912550  | 1 / 5 |  |