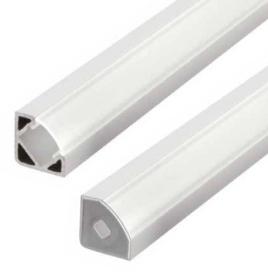

## **CHARACTERISTICS**

Surface or recessed corner profile with edge protection finishing flaps to form pleasantly rounded refief.

#### **MATERIALS**

6063 aluminium profile with white PMMA screen.