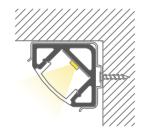

## **CHARACTERISTICS**

Surface or recessed corner profile with edge protection finishing flaps to form pleasantly rounded refief.

#### INSTALLATION

Recessed. Cabling can be in line with the profile or exit the bottom of the profile.