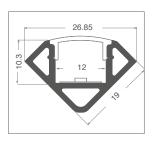

| art           | Description                     | L1    | Н  | L    | 8011905 |       |  |
|---------------|---------------------------------|-------|----|------|---------|-------|--|
| P03F-S-PF-300 | complete with white PMMA screen | 26,85 | 19 | 3000 | 912550  | 1 / 5 |  |